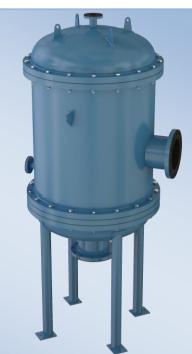

## **Seawater Desalination Filter Housing**

- Unique design filter housing designed for sea water desalination, heavy acid / alkali chemicals
- Materials included mild steel or carbon steel with rubber lining or FRP lining, duplex & super duplex
- Filter housing internals available in different material of construction to suit the end application
- Available in different design pressure
- Various inlet & outlet connection options available
- Custom design housing are available
- Leistung has built filter housing for flow rate up to 1000 m³/hr

Housing is constructed of shell, tube sheet, positive sealing arrangement for cartridge and choice of end connection.

Seawater, free from large solid particles enters the housing and is distributed evenly around the filter cartridges. Filtration takes place from outside to inside, fine solid particles are collected on the outside of filter cartridge and clear filtrate is collected at outlet.

Leistung WD Series Seawater Desalination Filter Housing