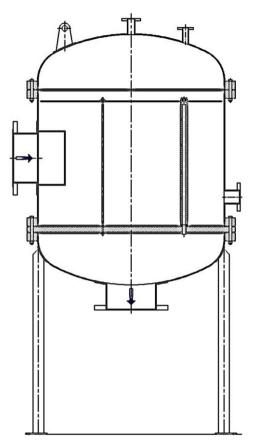

Housing is constructed of shell, tube sheet, positive sealing arrangement for cartridge and choice of end connection.

Seawater, free from large solid particles enters the housing and is distributed evenly around the filter cartridges. Filtration takes place from outside to inside, fine solid particles are collected on the outside of filter cartridge and clear filtrate is collected at outlet.

| Technical Data         |                                                                     |
|------------------------|---------------------------------------------------------------------|
| No. of Cartridges      | Up to 250, more on request                                          |
| Cartridge Length       | 10", 20", 30", 40"                                                  |
| Flow Rate              | Up to 1000 m³/hr, more on request                                   |
| Cartridge Fitment      | Tie Rod                                                             |
| Design Code            | Good Engineering Practice, ASME section VIII Division 1             |
| MOC                    | MS, CS, Duplex 2205, Super Duplex 2507                              |
| Pressure Rating        | 1 – 15 bar                                                          |
| Temperature Rating     | -25°C to +65°C, more on request                                     |
| Connection Size        | 4" – 20"                                                            |
| Connections            | Flange                                                              |
| Vessel Closure         | Rathmann Styled Clamped, Bolted                                     |
| Sealing Material       | EPDM, Silicon                                                       |
| Lifting Device         | Davit Arm, Lifting Lug, Lifting Handle                              |
| Vessel Support         | Legs, Skirt                                                         |
| Surface Finish         | Matt Finish, Mirror Finish, Paint                                   |
| Optional Finish        | Rubber/FRP Lining and/or Painting                                   |
| Customized Design      | Available in customized design to accommodate specific requirements |
| Accessories (Optional) | Pressure Gauge, Vent Valve, Drain Valve, D.P. Gauge                 |

Leistung WD Series Seawater Desalination Filter Housing